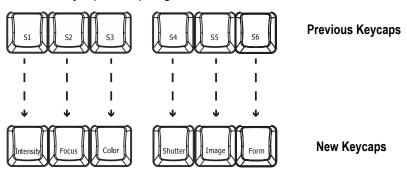

Step 4: Place the new keycaps with plungers in the order shown in the below illustration.

Step 5: Once each keycap is in place, firmly press down on each of the keycaps one at a time to properly secure.