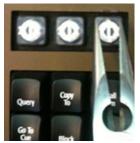

#### WARNING:

Before removing and installing keycaps, you must power down your console.

Step 1: To remove existing keycaps, gently place the keycap puller around the keycap and pull straight up while squeezing the puller.

#### Note:

It is helpful to remove the center keycap first to have room to remove the outside keycaps.

Step 2: Once the keycap is removed, a white plunger will be left behind. Use the needle nose pliers to remove the plunger. You will need to use some force to remove the plunger.